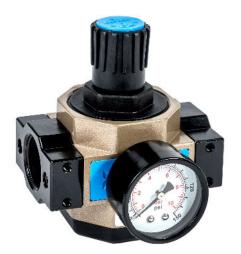

## **Pressure Regulator**

The AIRnet pressure regulators are precise & very simple to operate. It ensures that the desired pressure is supplied to the point of use machines in the most efficient way.

| Spor | ifica | tion | • |
|------|-------|------|---|
| Spec | mua   | lion | 3 |

| MOC Body                 | Aluminum die cast                                   |
|--------------------------|-----------------------------------------------------|
| Operating Pressure range | 0,5 to 10 bar                                       |
| Temperature Range        | -10°C to 60°C                                       |
| Standard Accessories     | Pressure gauge, mounting bracket, plug , screw (4x) |