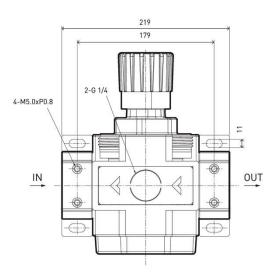

## **Ordering Information**

|       | Partnumber   | AirFlow<br>in | Size | Connection<br>Type | Weight KG |
|-------|--------------|---------------|------|--------------------|-----------|
|       | 2811 1080 00 | 8000          | 3/4" | BSP                | 1,25      |
| C'707 | 2811 1081 00 | 8000          | 3/4" | NPT                | 1,25      |
| 2     | 2811 2080 00 | 8500          | 1"   | BSP                | 1,25      |
|       | 2811 2081 00 | 8500          | 1"   | NPT                | 1,25      |