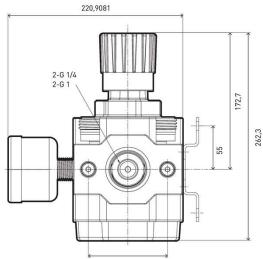

## **Ordering Information**

|       | Partnumber   | AirFlow<br>in | Size | Connection<br>Type | Weight KG |
|-------|--------------|---------------|------|--------------------|-----------|
|       | 2811 1080 00 | 8000          | 3/4" | BSP                | 1,25      |
| C'707 | 2811 1081 00 | 8000          | 3/4" | NPT                | 1,25      |
| 2     | 2811 2080 00 | 8500          | 1"   | BSP                | 1,25      |
|       | 2811 2081 00 | 8500          | 1"   | NPT                | 1,25      |