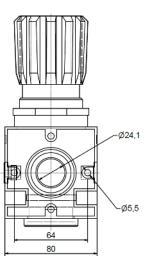

| Specifications       |                        |
|----------------------|------------------------|
| Inlet Connection     | 3/4" Female BSP thread |
| Outlet Connection    | 3/4" Female BSP thread |
| Manometer Connection | 3/4" Female BSP thread |
| Flow rate            | 4.500 l/min            |
| Dimension            | 80x80x184              |