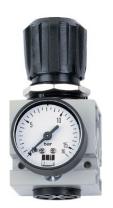

## FRL PR-3/4"f

- Pressure regulator with piston for high operational reliability
- High stability of adjusting pressure, even if the input pressure or the flow rate changes
- Assembly independent of flow direction thanks to double-sided connection option for pressure gauge
- Working pressure range : 0-12 Bar
- Entry pressure: 0-18 bar
- With lockable adjustment button
- Standard features include: pressure gauge

| Specifications       |                        |
|----------------------|------------------------|
| Inlet Connection     | 3/4" Female BSP thread |
| Outlet Connection    | 3/4" Female BSP thread |
| Manometer Connection | 3/4" Female BSP thread |
| Flow rate            | 4.500 l/min            |
| Dimension            | 80x80x184              |