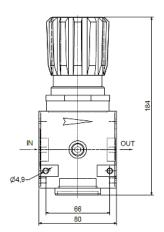

| Specifications       |                        |
|----------------------|------------------------|
| Inlet Connection     | 3/4" Female BSP thread |
| Outlet Connection    | 3/4" Female BSP thread |
| Manometer Connection | 3/4" Female BSP thread |
| Flow rate            | 4.500 l/min            |
| Dimension            | 80x80x184              |