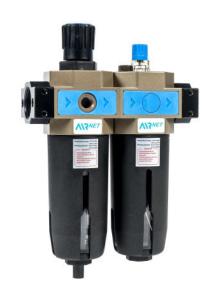

## Filter Regulator Lubricator (FRL)

The Filter regulator lubricator unit comes with a Aluminum die cast body with a polycarbonate bowl.

The FRL combination unit ensures that

- Downstream equipment's are well protected from water & particles
- The desired pressure is provided to all the pneumatic equipment's
- Controlled quantities of oil is supplied to the moving components to reduce the friction

| Specifications           |                                                    |  |  |
|--------------------------|----------------------------------------------------|--|--|
| MOC Body                 | Aluminum die cast                                  |  |  |
| MOC Bowl                 | Polycarbonate                                      |  |  |
| Filtration               | 5 Microns                                          |  |  |
| Operating Pressure range | 0,5 to 10 bar                                      |  |  |
| Temperature Range        | -10°C to 60°C                                      |  |  |
| Standard Accessories     | Pressure Gauge, Mounting bracket, Plug, Screw (4x) |  |  |
| Lubricator Bowl Capacity | 235 CC                                             |  |  |
| Lubricator Oil           | ISO-VG32                                           |  |  |
| Drain                    | Semi-auto                                          |  |  |