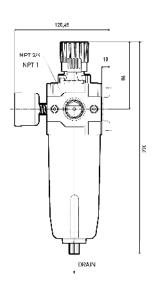

## 2-8 1/4 2-8 1/4 DRAIN

| Specifications           |                                                    |  |  |
|--------------------------|----------------------------------------------------|--|--|
| MOC Body                 | Aluminum die cast                                  |  |  |
| MOC Bowl                 | Polycarbonate                                      |  |  |
| Filtration               | 5 Microns                                          |  |  |
| Operating Pressure range | 0,5 to 10 bar                                      |  |  |
| Temperature Range        | -10°C to 60°C                                      |  |  |
| Standard Accessories     | Pressure Gauge, Mounting bracket, Plug, Screw (4x) |  |  |
| Lubricator Bowl Capacity | 235 CC                                             |  |  |
| Lubricator Oil           | ISO-VG32                                           |  |  |
| Drain                    | Semi-auto                                          |  |  |

## **Ordering Information**

| Partnumber   | AirFlows: I/m in | Size | Connection<br>Type | Weight KG |
|--------------|------------------|------|--------------------|-----------|
| 2811 1086 00 | 7940             | 3/4" | BSP                | 2,14      |
| 2811 1087 00 | 7940             | 3/4" | NPT                | 2,14      |
| 2811 2086 00 | 8200             | 1"   | BSP                | 2,14      |
| 2811 2087 00 | 8200             | 1"   | NPT                | 2,14      |