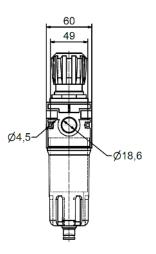

## Specifications

| Inlet Connection       | 1/2" Female BSP thread |
|------------------------|------------------------|
| Outlet Connection      | 1/2" Female BSP thread |
| Manometer Connection   | 1/2" Female BSP thread |
| Flow rate              | 2.500 l/min            |
| Condensate tank volume | 45 ml                  |
| Dimension              | 60x60x245              |