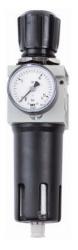

## FRL FPR-1/2"f

- Combines the technical benefits of the pressure reducer and the water separator with filter in one compact unit
- Pressure regulator with piston for high operational reliability
- Assembly independent of flow direction thanks to double-sided connection option for pressure gauge
- Working pressure range : 0-12 Bar
- Entry pressure: 0-18 bar
- Filter element: 20 μm