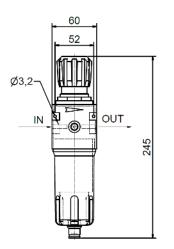

## Specifications

| Inlet Connection       | 1/2" Female BSP thread |
|------------------------|------------------------|
| Outlet Connection      | 1/2" Female BSP thread |
| Manometer Connection   | 1/2" Female BSP thread |
| Flow rate              | 2.500 l/min            |
| Condensate tank volume | 45 ml                  |
| Dimension              | 60x60x245              |