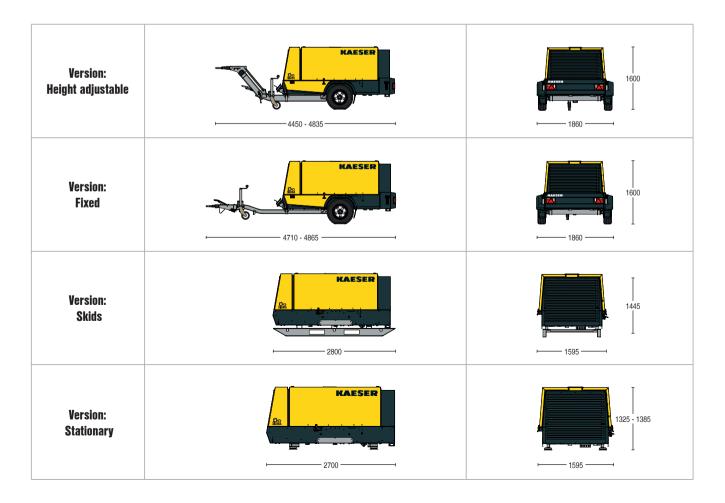

| Туре         | Rated engine power | Speed<br>at<br>full load | Fuel<br>tank<br>capacity | Operational<br>weight | Compressed<br>air<br>outlet |
|       | m³/min                     | cfm                      | bar                   | PSI                      |                                         |              | kW                 | rpm                      | I                        | kg                    |                             |
| M 123 | 11.4<br>10.8<br>9.7<br>8.1 | 405<br>380<br>345<br>285 | 8.6<br>10<br>12<br>14 | 125<br>145<br>175<br>200 | Deutz                                   | TCD 2012 L04 | 88                 | 2100                     | 170                      | 1945                  | 3 x G¾,<br>1 x G 1½         |

## **Dimensions / versions**